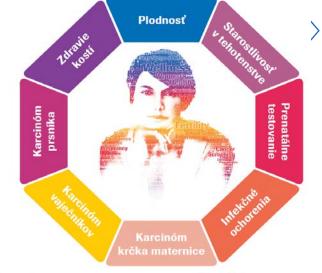

# **Women's Health Portfolio**

#### Prenatálny skríning

- Harmony prenatálny test
- Bitest: PAPP-A, voľná β-HC

### Gynekologické nádory

- HE4
- CA 125
- HPV DNA

#### Osteoporóza

- · PINP
- · PTH
- Vitamín D
- β-CrossLaps
- Osteokalcín

### Menopauza

- \* AMH
- Estradiol
- \* FSH
- · LH

### Kontroly počas tehotenstva

- Anémia
- · HCG
- · Vitamín D
- Sexuálne prenosné choroby
- Markery štítnej žľazy
- TORCH

### Preeklampsia

\* sFlt - 1/PGF

#### Fertilita

- \* AMH
- FSH
- \* LH
- · Progesterón
- Estradiol
- Prolaktín